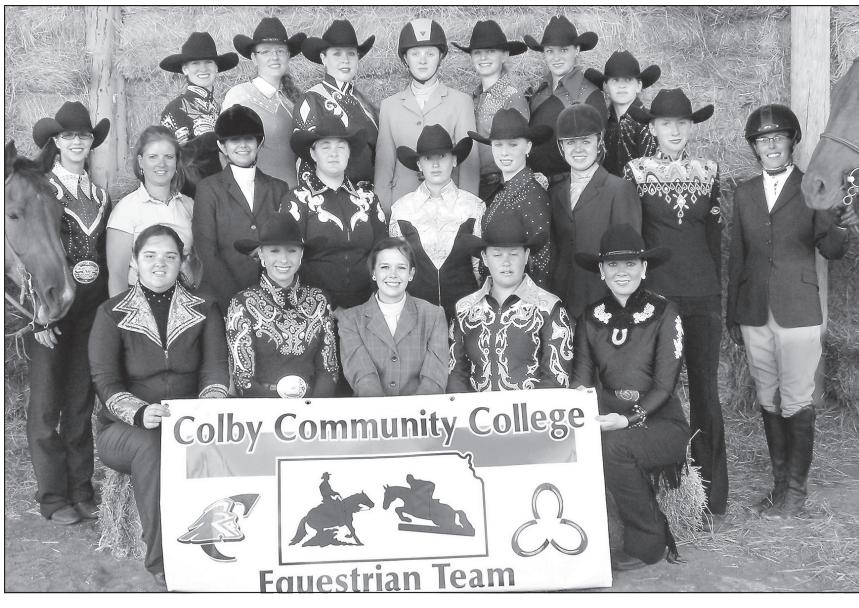

## **Colby Community College Equestrian**

Left to right: back row: Mariah Woolsoncroft, Anna Schurter, Ariel Nickelson, Faye Miller, Jessica Fuson, Morgan Harms, Michele Sill. Middle row: Liz Kennedy, Coach Shanda Mattix, Jessica Koeppe, Megan Sitz, Miranda Mock, Kayla Chambers, Kelly Maxwell, Savannah İsely, Devon Felts. Front row: Kayla Cook, Rachael Kruse, Chessa Carter, Audra Welty, Misty Lethcho.