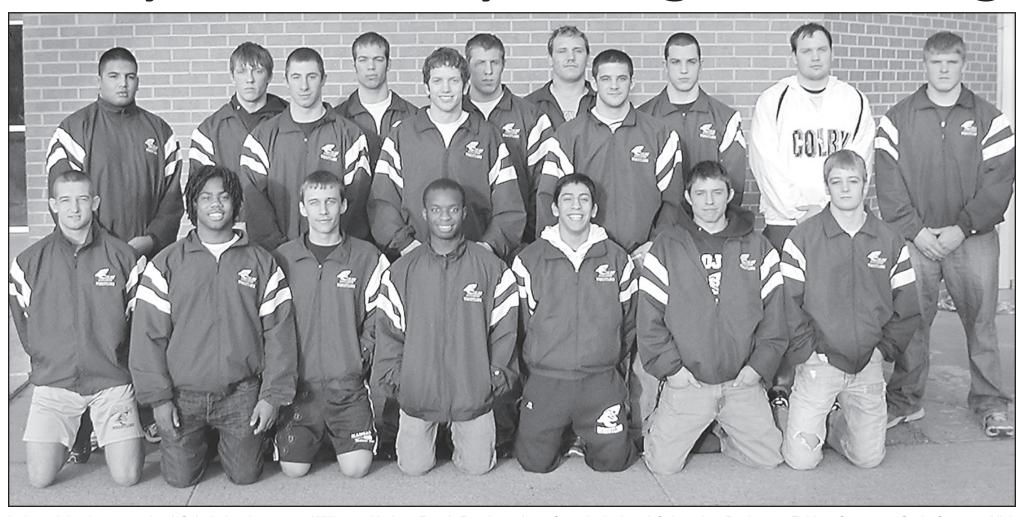

## Colby Community College Wrestling

Walls, Marco Tamayo, Collin Gorham, Kane Lovvorn. Middle row: Chase Hollenbeck, Rimpley, Jensen Foss, Blake Steiert, Sean Cherry, Jake Cole, Jered Rice.

Left to right: front row: Levi Schnieder, Lawrence Williams, Nathan Reed, Damian Jace Campbell, Jared Schroeder. Back row: Fabian Guerrero, Cody Stewart, Nick