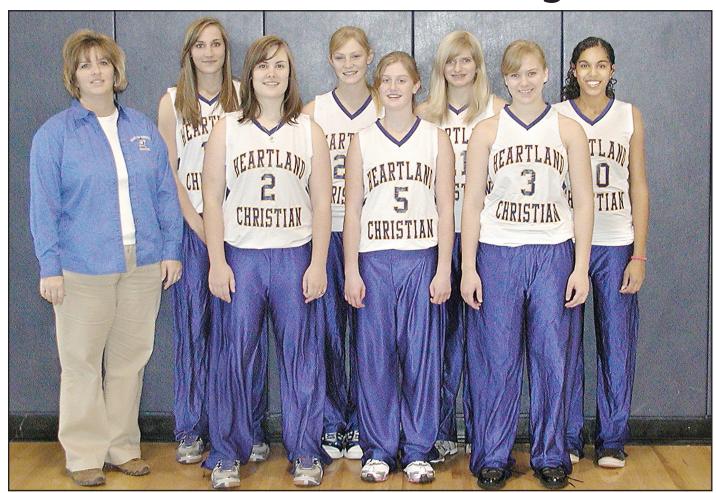

## **Heartland Christian School High School Girl's Basketball**

## Left to right: Coach Renee Schmeiser, Alexi Regier, Ariel Regier, Jade Kruse, Abby Russ, Amy Myers, Rachel Myers, Rebekah Grace.