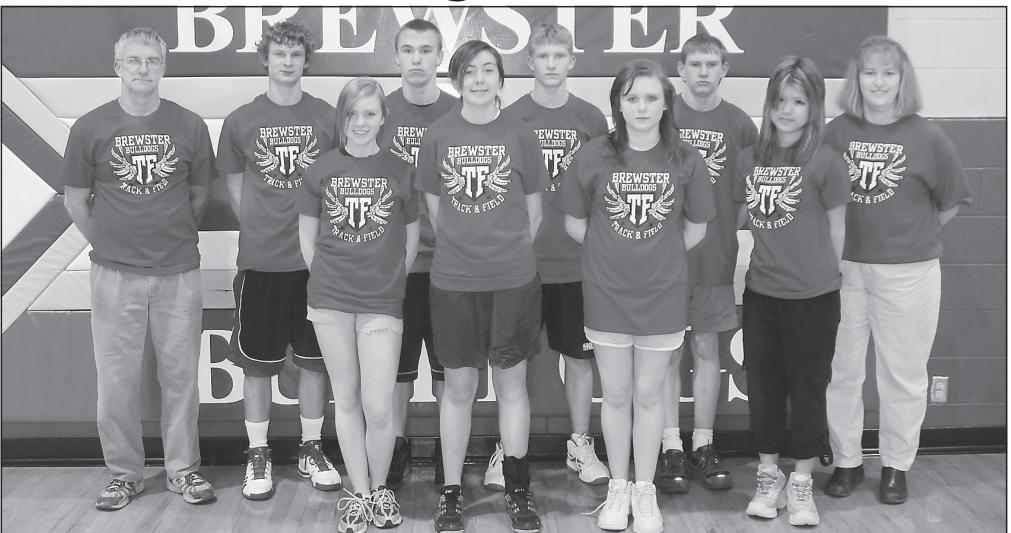

Back row (from left): Coach Danny Traub, Dan Brown, Nathan Jorgensen, Michael Schmidt, Ben Baird, and coach Laura Rush. Front row: Amber Barrie, Maddie Mayer, Ashley Barrie and Arisa Fukuda. Not pictured: Kasey Hoyt and Sheena Rall.