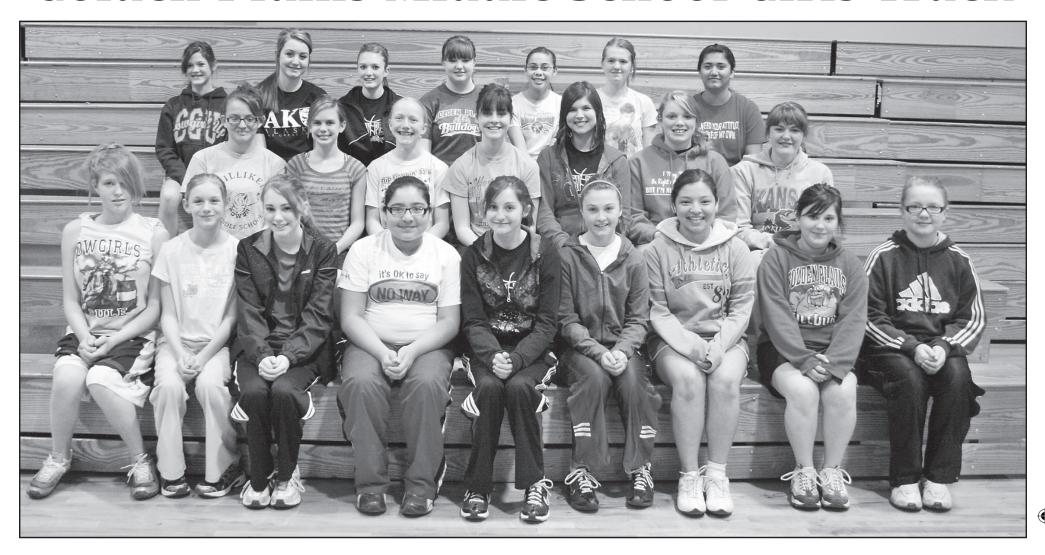

## Golden Plains Middle School Girls Track

Back row (from left): Taylor Todd, Brooke Wark, Rebecca Bange, Rachael Ritter, Ana Bermudez, Shania Finlay, Alexus Luna. Middle row: Josie Franz, Kaycie Clapp, Kami Miller, Madison Walz, Brianna Stoll, Tayler Petersen, KeAnn Jacobs. Front row: Brooklyn Bice, Courtney Heinrich, Kellee Snyder, Carmen Sepulveda, Jessica Koerperich, Gabrielle Schiltz, Arianna Camacho, Emily Rogers, Morgan Ritter. Coaches: Russ Aumiller and Travis Betz.