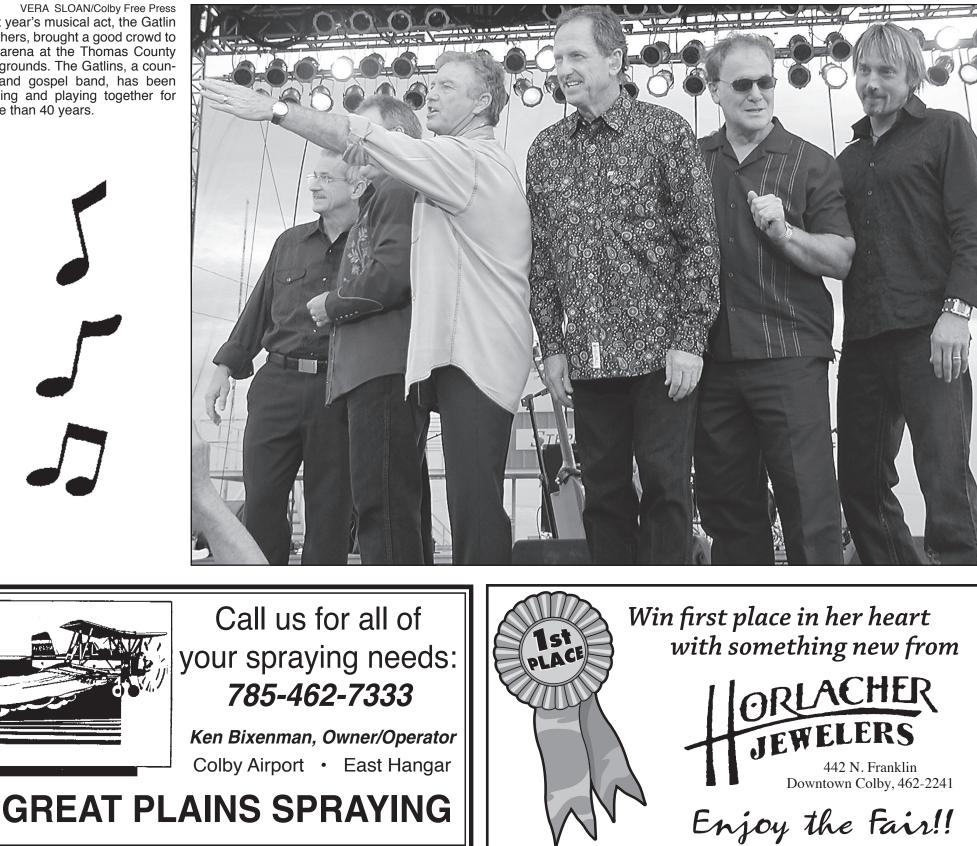

Colby Free Press, Pre-Fair Section – Monday, July 18, 2011 – Page 9

VERA SLOAN/Colby Free Press Last year's musical act, the Gatlin Brothers, brought a good crowd to the arena at the Thomas County Fairgrounds. The Gatlins, a country and gospel band, has been singing and playing together for more than 40 years.