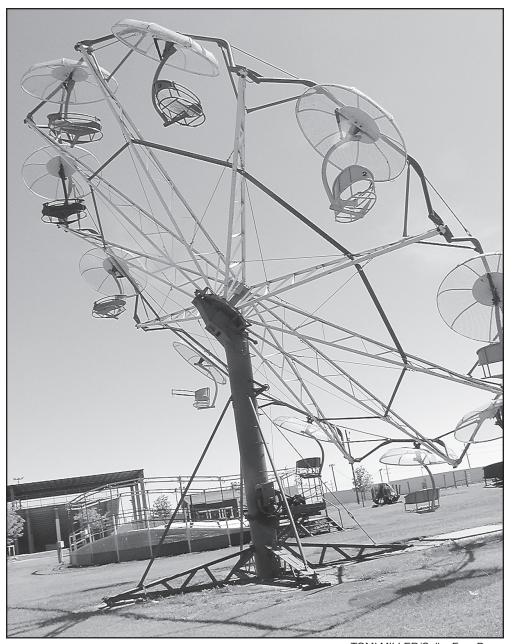

Carnival rides stand dormant for most of the year, but once fair rolls around they are put to good use. The carnival runs from 7 to 11 p.m. Tuesday to Saturday, July 26-

# returns to carnival other old favorites

ride at the fair," Gaede said. "Teenagers and a carnival game. young adults really enjoy this ride,"

return are the Super Slide and the carousel, both making their debut two years ago. These rides have been popular among all ages and the association is very happy with their arrival. The Super Slide will continue to be used by going down the slide on gunny sacks.