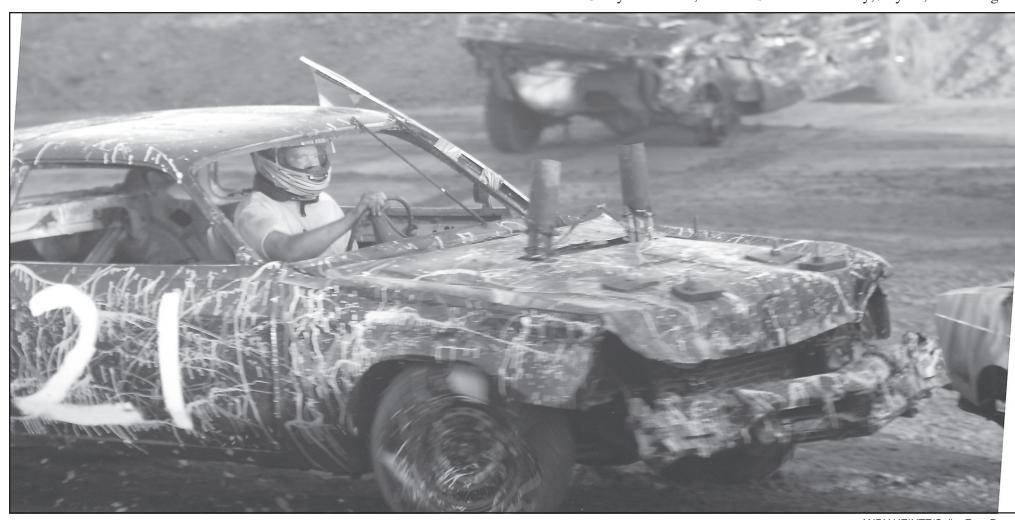

ANDY HEINTZ/Colby Free Press

There are several racing events at the fair each year. International Motor Contest As- derby, sponsored by Cornerstone Ag, will be Saturday at 8 p.m. The motorcycle races sociation races will begin at 7 p.m. Friday and Saturday in the arena. The demolition will happen a few weeks after the fair in August.