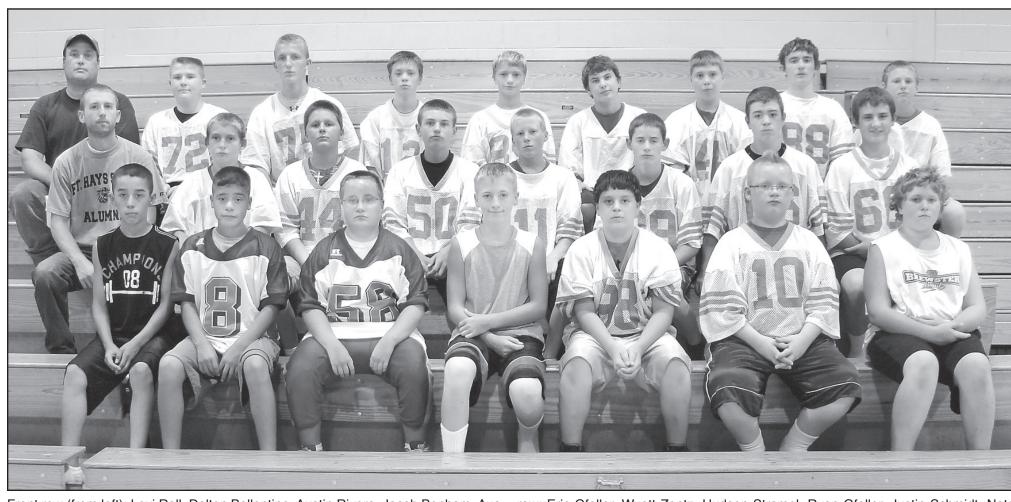

## Brewster Junior High School Football

Front row (from left): Levi Rall, Dalton Ballentine, Austin Rivera, Jacob Benham, Ausrow: Eric Gfeller, Wyatt Zentz, Hudson Stramel, Ryan Gfeller, Justin Schmidt, Nate tin Burkholder, Ismael Ornelas, Adrian Mercado. Middle row: Skyler Hanson, Fred Brown, Takoda Turner, Taylor Stramel. Schertz, Colton Rogge, Tad Holm, Jaden Schmidt, Dalton Arntt, J.B. Felzien. Back