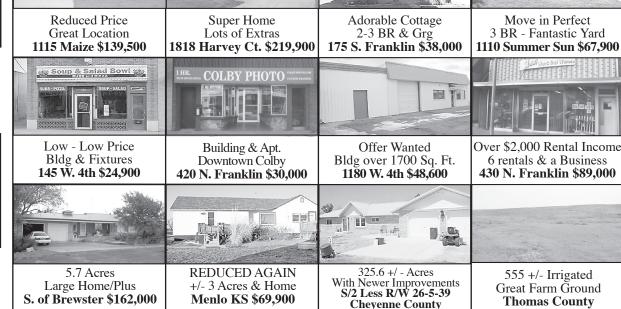

# **Open House**

Sunday, Nov. 21, 1 - 4 p.m.

616 East 5th Street

Ranch style home with 3,684 sq. ft.; 2,628 on ground floor and an additional 1,056 sq. ft. in finished basement. Total of 5 bedrooms; 3 on ground floor, 2 in bsmt., 2 baths on ground floor, 1 in bsmt. Formal dining room & living room, basement family room, attached garage. Other amenities include a gas fireplace, deck, hot tub & underground sprinklers. Great location near water park, walking trail & ball diamonds. A very nice home in a very nice neighborhood. If you're considering a move you'll want to see this one.

Price Reduced to \$159,500 **Western Plains Realty** 112 E. 3rd • Oakley • 785-672-3121

Then you want a career with AT&T. On the front lines in our Retail stores, 100% customer satisfaction is your job, and we make it easy with the coolest, most advanced communications and entertainment products anywhere. If you know sales and love technology, take a look and discover amazing training and benefits – not to mention the real career potential only a company with our history can offer. How far will you go with AT&T?