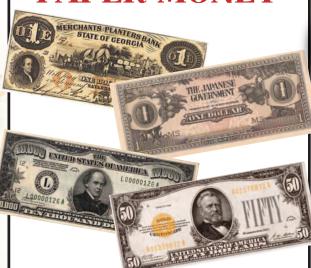

## PAPER MONEY

### We Also Ruy Partial Setel

| WE AISO DUY P               | ai iiai 5015: |   |
|-----------------------------|---------------|---|
| United States               |               |   |
| Flying Eagle-Indian Cent    | Up To\$7,50   | 0 |
| Lincoln Cents               | Up To\$5,00   | 0 |
| Buffalo Nickels             | Up To\$12,50  | 0 |
| Barber Dimes                | Up To\$10,00  | 0 |
| Mercury Dimes               | Up To\$10,00  | 0 |
| Standing Liberty 25 Cents   | Up To\$12,50  | 0 |
| Walking Liberty 50 Cents    | \$12,50 Jp To | 0 |
| Morgan Dollars              | Up To\$50,00  | 0 |
| Peace Dollars               | Up To\$10,00  | 0 |
| 50 pc. Commemorative Silver | Up To\$25.00  | 0 |