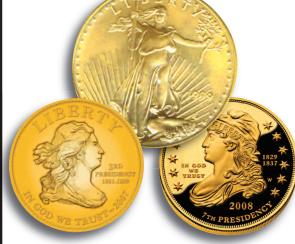

### **COINS AND PAPER MONEY**

☐ Silver Dollars (pre-1935)☐ Silver Coins (pre-1964) ☐ Silver Bars ☐ US Gold Coins ☐ Foreign Gold Coins☐ Gold Bullion Coins☐ □ Proof Sets ☐ Mint Sets ☐ Paper Money (1860-1957) ☐ Coin Collections Small Or Large ☐ Cameos (all kinds) ☐ Carson City Silver Dollars ☐ Gold and Platinum (see ad) ☐ Carson City Silver Dollars
☐ Indianhead Pennies
☐ Investment Coins (from the 70s