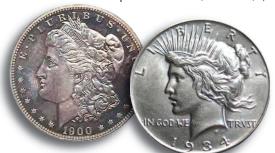

## SILVER DOLLARS

### Pay Up To For The Following Rare Dollars

|               |       | •       |           |
|---------------|-------|---------|-----------|
| United States |       | Used    | New       |
| 1794-1803     |       |         |           |
| 1836-1839     |       |         |           |
| 1840-1873     | Up To | \$500   | \$5,000   |
| Trade Dollars | Up To | \$100   | \$2,500   |
| 1878-1904     | Up To | \$1,500 | .\$12,500 |
| 1921-1935     | Úp To | \$50    | \$5,000   |

### We Also Ruy Partial Setel

| WE AISO DUY P               | ai iiai 5015: |   |
|-----------------------------|---------------|---|
| United States               |               |   |
| Flying Eagle-Indian Cent    | Up To\$7,50   | 0 |
| Lincoln Cents               | Up To\$5,00   | 0 |
| Buffalo Nickels             | Up To\$12,50  | 0 |
| Barber Dimes                | Up To\$10,00  | 0 |
| Mercury Dimes               | Up To\$10,00  | 0 |
| Standing Liberty 25 Cents   | Up To\$12,50  | 0 |
| Walking Liberty 50 Cents    | \$12,50 Jp To | 0 |
| Morgan Dollars              | Up To\$50,00  | 0 |
| Peace Dollars               | Up To\$10,00  | 0 |
| 50 pc. Commemorative Silver | Up To\$25.00  | 0 |