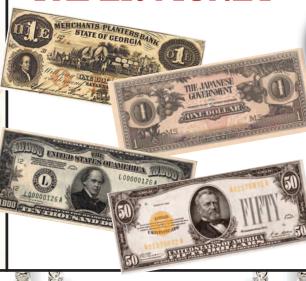

### **COINS AND PAPER MONEY**

☐ Silver Dollars (pre-1935)☐ Silver Coins (pre-1964) ☐ Silver Bars ☐ US Gold Coins ☐ Foreign Gold Coins☐ Gold Bullion Coins☐ □ Proof Sets ☐ Mint Sets ☐ Paper Money (1860-1957) ☐ Coin Collections Small Or Large ☐ Cameos (all kinds) ☐ Carson City Silver Dollars ☐ Gold and Platinum (see ad) ☐ Carson City Silver Dollars
☐ Indianhead Pennies
☐ Investment Coins (from the 70s

## PAPER MONEY

### We Also Ruy Partial Setel

| WE AISO DUY P               | ai iiai 5015: |   |
|-----------------------------|---------------|---|
| United States               |               |   |
| Flying Eagle-Indian Cent    | Up To\$7,50   | 0 |
| Lincoln Cents               | Up To\$5,00   | 0 |
| Buffalo Nickels             | Up To\$12,50  | 0 |
| Barber Dimes                | Up To\$10,00  | 0 |
| Mercury Dimes               | Up To\$10,00  | 0 |
| Standing Liberty 25 Cents   | Up To\$12,50  | 0 |
| Walking Liberty 50 Cents    | \$12,50 Jp To | 0 |
| Morgan Dollars              | Up To\$50,00  | 0 |
| Peace Dollars               | Up To\$10,00  | 0 |
| 50 pc. Commemorative Silver | Up To\$25.00  | 0 |