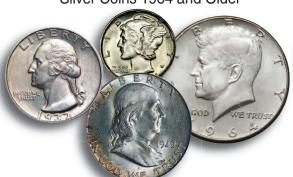

### **COINS AND PAPER MONEY**

☐ Silver Dollars (pre-1935)☐ Silver Coins (pre-1964) ☐ Silver Bars ☐ US Gold Coins ☐ Foreign Gold Coins☐ Gold Bullion Coins☐ □ Proof Sets ☐ Mint Sets ☐ Paper Money (1860-1957) ☐ Coin Collections Small Or Large ☐ Cameos (all kinds) ☐ Carson City Silver Dollars ☐ Gold and Platinum (see ad) ☐ Carson City Silver Dollars
☐ Indianhead Pennies
☐ Investment Coins (from the 70s

## **SILVER COINS**

Will Pay Up To 1000% on SILVER COINS

Up to 100% of face value on Silver Coins 1964 and Older

**SCRAP GOLD** 

## SILVER DOLLARS

### Pay Up To For The Following Rare Dollars

|               |       | •       |           |
|---------------|-------|---------|-----------|
| United States |       | Used    | New       |
| 1794-1803     |       |         |           |
| 1836-1839     |       |         |           |
| 1840-1873     | Up To | \$500   | \$5,000   |
| Trade Dollars | Up To | \$100   | \$2,500   |
| 1878-1904     | Up To | \$1,500 | .\$12,500 |
| 1921-1935     | Úp To | \$50    | \$5,000   |