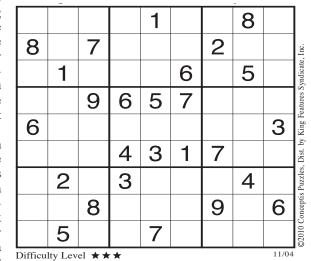

### **Conceptis Sudoku** • Dave Green

This is a logic-based number placement puzzle.

The goal is to enter a number, 1-9, in each cell in which each row, column and 3x3 region must contain only one instance of each numeral. The solution to the last Sudoku puzzle is at right.

| 3                          | 1 | 2 | 7 | 6 | 5 | 9 | 4 | 8 |                               |
|----------------------------|---|---|---|---|---|---|---|---|-------------------------------|
| 5                          | 8 | 4 | 3 | 2 | 9 | 6 | 7 | 1 | . Inc.                        |
| 9                          | 7 | 6 | 8 | 4 | 1 | 5 | З | 2 | Kine Features Syndicate. Inc. |
| 4                          | 2 | 3 | 5 | 1 | 8 | 7 | 9 | 6 | S of the second               |
| 8                          | 5 | 7 | 9 | 3 | 6 | 2 | 1 | 4 | Kine B                        |
| 1                          | 6 | 9 | 4 | 7 | 2 | 8 | 5 | 3 | Dist Ivv                      |
| 7                          | 3 | 8 | 6 | 9 | 4 | 1 | 2 | 5 | Buzzles                       |
| 2                          | 9 | 5 | 1 | 8 | 3 | 4 | 6 | 7 | Concretis Puzzles             |
| 6                          | 4 | 1 | 2 | 5 | 7 | 3 | 8 | 9 | 01004                         |
| Difficulty Level ★★★ 11/03 |   |   |   |   |   |   |   | 7 |                               |