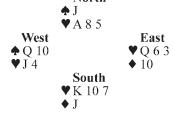

## **Bridge** • Steve Becker

## **Famous Hand**

Here is a hand of ancient vintage in which declarer has an opportunity to perform what seems an impossible feat.

After losing a spade to the ace at trick one, South must find a way to make the opponents' natural trump trick disappear if the slam is to be made. That this can be done against the actual lie of the cards, without benefit of a defensive error, is somewhat extraordinary.

South ruffs the spade continuation at trick two and cashes the A-Q-K of clubs, hoping 33 V neither opponent can ruff. After this hurdle has been cleared, a spade is trumped with the nine 35 E of hearts. Three top diamonds are then cashed, producing this position: North

Declarer next leads the diamond jack. If West trumps low, dummy overruffs, plays the ace of hearts, felling the jack, and then traps East's trumps by finessing the ten. If West ruffs with the jack instead, dummy overruffs with the ace, finesses the eight of hearts, and South again picks up the suit. Let's therefore assume that West discards a spade on the jack of diamonds.

Dummy ruffs with the five and leads the jack of spades. East, down to three trumps, must play one. If he ruffs low, declarer overruffs and wins the last two tricks with the A-K of trumps. If East ruffs with the queen instead, South overruffs with the king and takes a finesse against West's jack. Miraculously, the defenders' natural trump trick simply vanishes.