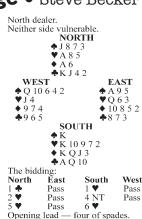

## **Bridge** • Steve Becker

## **Famous Hand**

Here is a hand of ancient vintage in which declarer has an opportunity to perform what seems an impossible feat.

After losing a spade to the ace at trick one, South must find a way to make the opponents' natural trump trick disappear if the slam is to be made. That this can be done against the actual lie of the cards, without benefit of a defensive error, is somewhat extraordinary.

South ruffs the spade continuation at trick two and cashes the A-Q-K of clubs, hoping 33 V neither opponent can ruff. After this hurdle has been cleared, a spade is trumped with the nine 35 E of hearts. Three top diamonds are then cashed, producing this position: North

Declarer next leads the diamond jack. If West trumps low, dummy overruffs, plays the ace of hearts, felling the jack, and then traps East's trumps by finessing the ten. If West ruffs with the jack instead, dummy overruffs with the ace, finesses the eight of hearts, and South again picks up the suit. Let's therefore assume that West discards a spade on the jack of diamonds.

Dummy ruffs with the five and leads the jack of spades. East, down to three trumps, must play one. If he ruffs low, declarer overruffs and wins the last two tricks with the A-K of trumps. If East ruffs with the queen instead, South overruffs with the king and takes a finesse against West's jack. Miraculously, the defenders' natural trump trick simply vanishes.