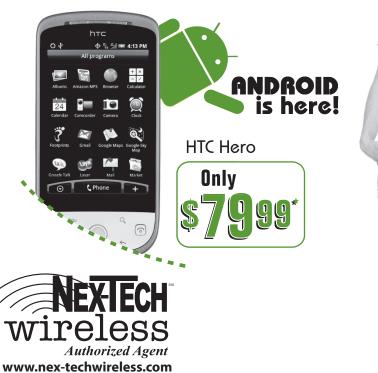

## when you switch to Nex-Tech Wireless!

## save even more-

 Nationwide Plus calling starts at \$30 per month! • Texting packages start at \$4.99.

• FREE nights start at 6 p.m. with most plans! FREE calls to Kansas Verizon<sup>®</sup> customers!\*