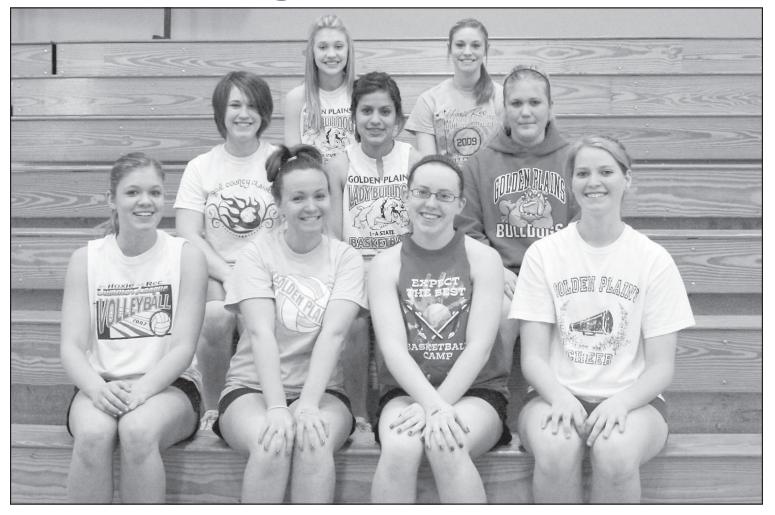

## Golden Plains High School Track

Front row: Jacy Moss, Randi Cressler, Avery Spresser, Jenna Bruggeman. Middle row: Julia Rogers, Viri Loya, Hannah Antholz. Back row: Angela Ritter, Morgan Walz. Not pictured: Rachel Bomba. Coached by Travis Betz and Travis Smith.