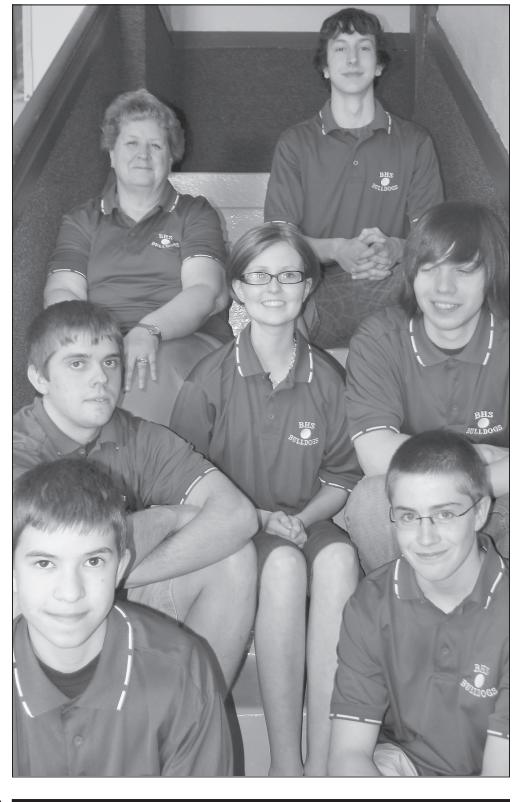

# **Brewster High School Golf**

Back row (left to right): Coach Rae Stewart, Aaron Luckert. Middle row: Ryan Allen, Whitney Schultz, and Chris Black. Front row: Freshmen Eric Lowe and Will Allen.