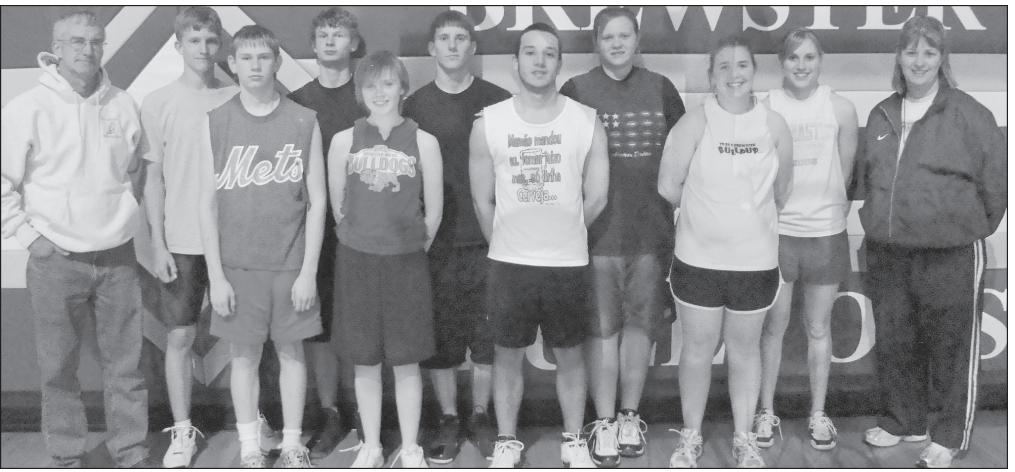

# **Brewster High School Track**

Front row (left to right): Ben Baird, Amber Barrie, Gustavo Ribeiro, Jasmine Staten. Holm, Sheena Rall, Kasey Hoyt, Coach Laura Rush. Back row (left to right): Coach Danny Traub, Michael Schmidt, Dan Brown, Spencer