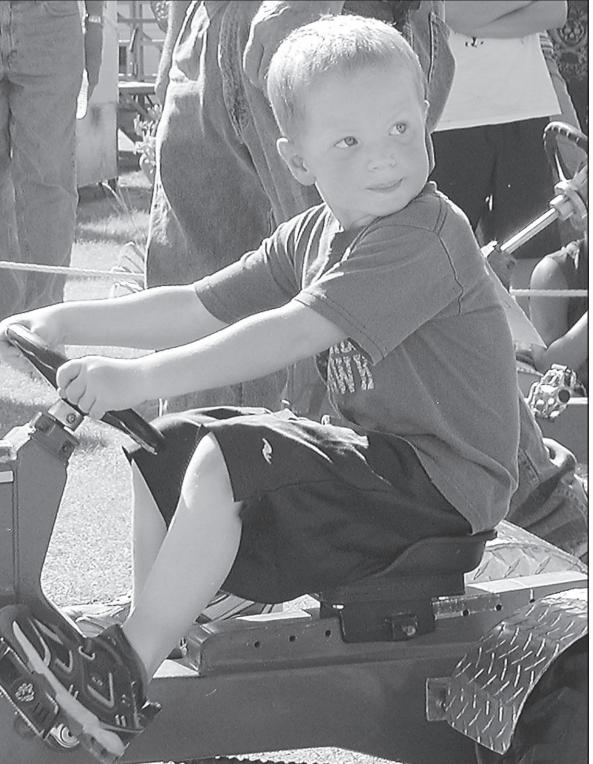

## Pedal Tractor Pull

KATHRYN BALLARD/Colby Free Press

The Pedal Tractor Pull, for kids 4 to 12 years old, is always a big draw for the Thomas County Fair.

4 years old: Cole Dainty-Guilfoyle, first; Blair Niblock, second; and Carson Cook, third.

5 years old: Jetton Vincent, first; Logan Haggard, second; and Gabriel Dresher, third.

6 years old: Matthew Seeker, first; Mallory Branum, second; and Jillian Niblock, third.

7 years old: Hagan Booi, first; Wade Rush, second; and Trey Vincent,

8 years old: Karson Haggard, first; Jersey Carney, second; and Lizzie

9 years old: Jyle Adelman, first; Tucker Branum, second; and Zackary Johnson, third.

10 years old: Jeron Schutte, first; Madison Zimmerman, second; and Lander Niblock, third.

11 years old: Cameron Klann, first; Callie Siruta, second; and Brandon Johnson, third.

12 years old: Jakob Church, first; Rylan Sanguinetti, second; and Zachary Morris, third.