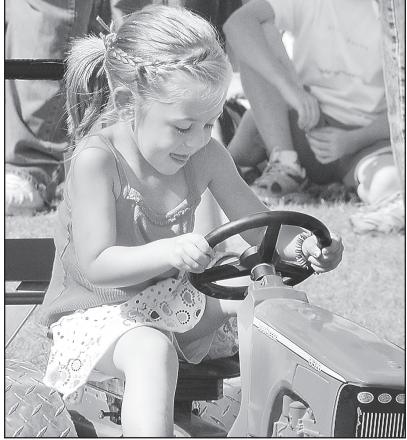

## Pedal Tractor Pull

KATHRYN BALLARD/Colby Free Press

The Pedal Tractor Pull, for kids 4 to 12 years old, is always a big draw for the Thomas County Fair.

4 years old: Cole Dainty-Guilfoyle, first; Blair Niblock, second; and Carson Cook, third.

5 years old: Jetton Vincent, first; Logan Haggard, second; and Gabriel Dresher, third.

6 years old: Matthew Seeker, first; Mallory Branum, second; and Jillian Niblock, third.

7 years old: Hagan Booi, first; Wade Rush, second; and Trey Vincent,

8 years old: Karson Haggard, first; Jersey Carney, second; and Lizzie

9 years old: Jyle Adelman, first; Tucker Branum, second; and Zackary Johnson, third.

10 years old: Jeron Schutte, first; Madison Zimmerman, second; and Lander Niblock, third.

11 years old: Cameron Klann, first; Callie Siruta, second; and Brandon Johnson, third.

12 years old: Jakob Church, first; Rylan Sanguinetti, second; and Zachary Morris, third.