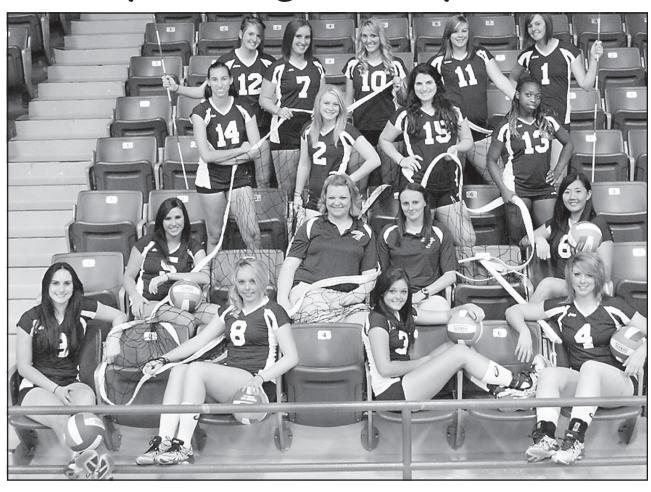

# Colby Community College Volleyball

Front Row (left to right): Gabrielly Cardoso, Jordyn White, Emily Lubbers, Tess Robben. Second Row: Kadee Arendsdorf, Head Coach Carey Jones, Asst. Coach Natalia Tomaszewska, Danqi Li. Third Row: Vanessa Loya, Jennie Watkins, Ana Calito, J'Nae Raynor. Back Row: Kamee Benisch, Rachel Montgomery, Ashley McMullen, Nora Roth, Nichelle Erskine.