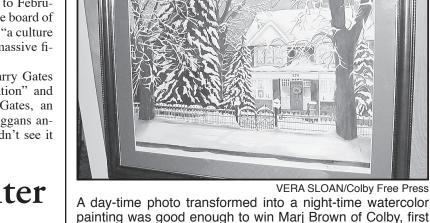

Tuesday 7:52 a.m. 5:21 p.m. Wednesday 7:53 a.m. 5:21 p.m. (U.S. Naval Observatory)

۲

place Best of Show honors at a five-state competition held at

Area painter takes first

at five-state art show

the McCook, Neb., Fine Arts Center in October.

She said the home has a lot of work in many forms most of history, in that it is one of the older homes in Colby, being built around 1908 for Harry and ings. Mary Davis, grandparents of

Colby.