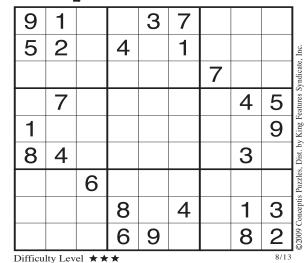

#### Family Circus • Bil Keane

"PJ's eating his marshmallows raw!"

**Conceptis Sudoku** • Dave Green

This is a logic-based num-

ber placement puzzle. The goal is to enter a number, 1-9, in each cell in which each row, column and 3x3 region must contain only one instance of each numeral. The solution to the last Sudoku puzzle is at right.

| 9                         | 6 | 1 | 7 | 3 | 2 | 4 | 8 | 5 |                          |
|---------------------------|---|---|---|---|---|---|---|---|--------------------------|
| 3                         | 5 | 4 | 8 | 6 | 1 | 2 | 9 | 7 | . Inc.                   |
| 8                         | 7 | 2 | 9 | 4 | 5 | 6 | 3 | 1 | yndicate                 |
| 1                         | 2 | 5 | 3 | 7 | 4 | 8 | 6 | 9 | Features Syndicate, Inc. |
| 7                         | 8 | 9 | 2 | 5 | 6 | 3 | 1 | 4 | King                     |
| 4                         | 3 | 6 | 1 | 8 | 9 | 7 | 5 | 2 | Dist. by                 |
| 2                         | 9 | 3 | 6 | 1 | 7 | 5 | 4 | 8 | Conceptis Puzzles        |
| 5                         | 1 | 8 | 4 | 2 | 3 | 9 | 7 | 6 | onoptis                  |
| 6                         | 4 | 7 | 5 | 9 | 8 | 1 | 2 | 3 | ©2009 C                  |
| Difficulty Level ★★★ 8/12 |   |   |   |   |   |   |   |   |                          |