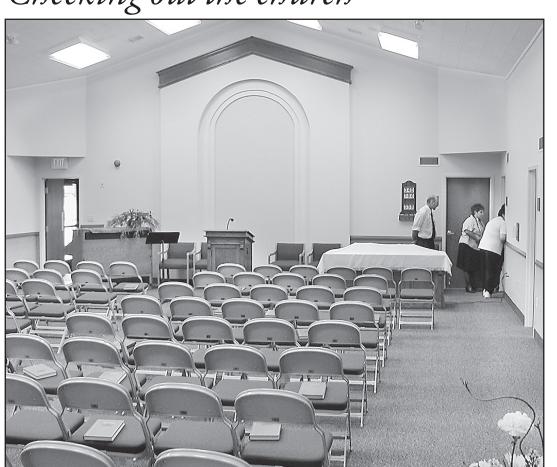

## Checking out the church

EVAN BARNUM/Colby Free Press

Visitors looked around at the Colby Church of Jesus Christ Latter Day Saints on Saturday during an open house for an addition which provides an expanded sanctuary and education space, along with a general facelift of the older parts of the church.