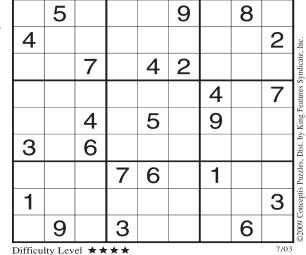

### Conceptis Sudoku • Dave Green

This is a logic-based num-

ber placement puzzle. The goal is to enter a number, 1-9, in each cell in which each row, column and 3x3 region must contain only one instance of each numeral. The solution to the last Sudoku puzzle is at right.