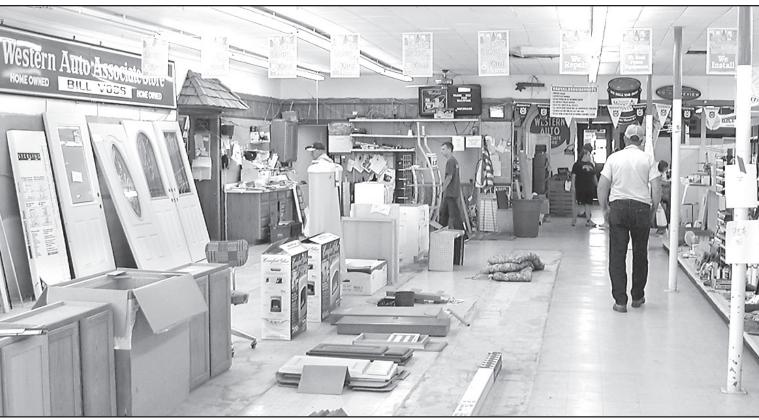

EVAN BARNUM/Colby Free Press

Beringer Hardware has finished moving to its new location on the shelves yet to be moved, the selection was slim, consisting South Range Avenue. The final day in the old building on Fourth mostly of odds and ends that there was no place for in the new Street was Saturday. While merchandise was still available on location.

#### Hardware store relocation now complete

By Vera Sloan

Colby Free Press colby.society@nwkansas.com

Beringer Ace Hardware, located downtown the last eight years, has moved to the old Stage building at 1923 S. Range Ave.

Owner Mark Beringer said the crew moved all the hardware over feet of lawn-mower parts, plus about four days. It fills over 800 linear feet on each side of the gondola shelving units, and 600 linear feet of wall shelving, he said.

Beringer said the electronics dea multi-brand cell phone sales de-

ment available for a home theater water based." setup, down to the opera-style seats and superior sound system, to all the toys to go with it. The separate sound room has slanted glass for sound deflection.'

Beringer said store will have parts for Briggs and Stratton and Tecumseh small engines, and 40 lawn equipment and small-equipment rental. There will be a full line of home appliances, with a full service department.

"Homeowners will especially partment will have 30 televisions enjoy the new light fixture dison display, plus a separate area for play," he said, "with 40 different fixtures on display. The ladies will be excited about the new Benja-"Something new in this area min Moore design center, where will be the home theater room," he we are expanding into the nosaid. "There will be all the equip- volatile carbons paint, that are all

Beringer said he also plans to move Colby Photo, a business he has owned since 1989, from 420 N. Franklin to the former Claire's Boutique and will join the two stores with a doorway. That move will take place in August.