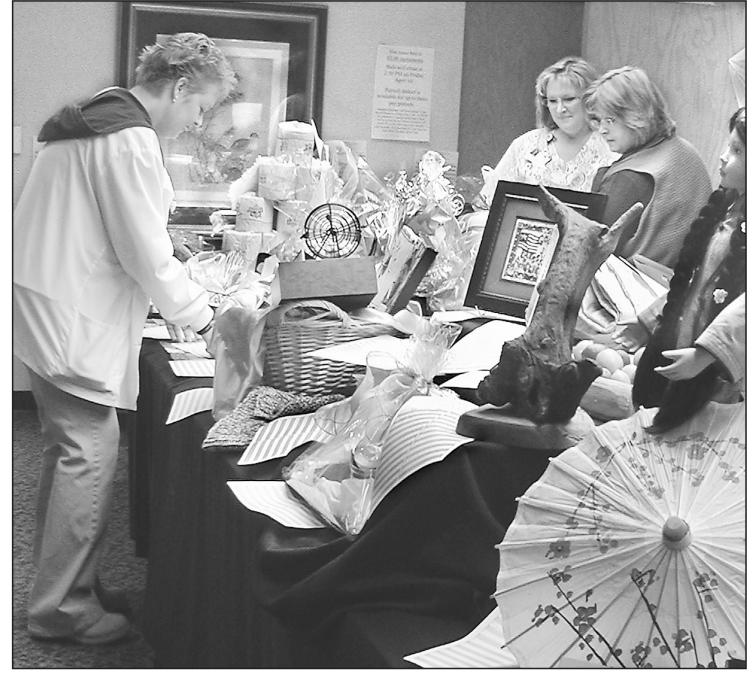

## Silent auction for a good cause

Residential roofs

letal Retro-Fit

Flat & Low-Sloped Roofs

Free Estimates

**Energy Efficient Roofing Solutions** 

VISIT

9-5 M-F

Prairie Museum

of Art & History

-5 Sat. & Sun

Closed Holidays

Employees of Citizens Medical Center and members of the the hospital this week. The auction was a volunteer effort by hospital foundation held a silent auction in the board room of employees to raise money for the building fund.