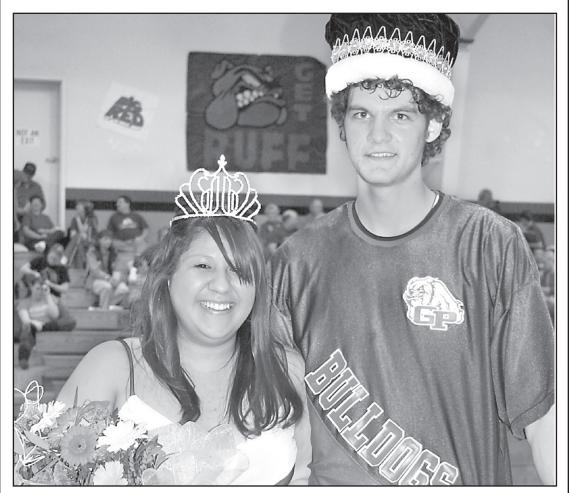

## Sweethearts crowned at Golden Plains

JUDY ROGERS/Golden Plains High School

Golden Plains High School students crowned their Sweetheart King and Queen at the basketball game on Friday. Ivonn Vargas was crowned queen and Tate Bruggeman was king. Ivonn is the daughter of Domingo and Olga Vargas of Selden. Tate is the son of Paul and Karla Bruggeman of Selden. Students celebrated at the Sweetheart dance on Saturday night.