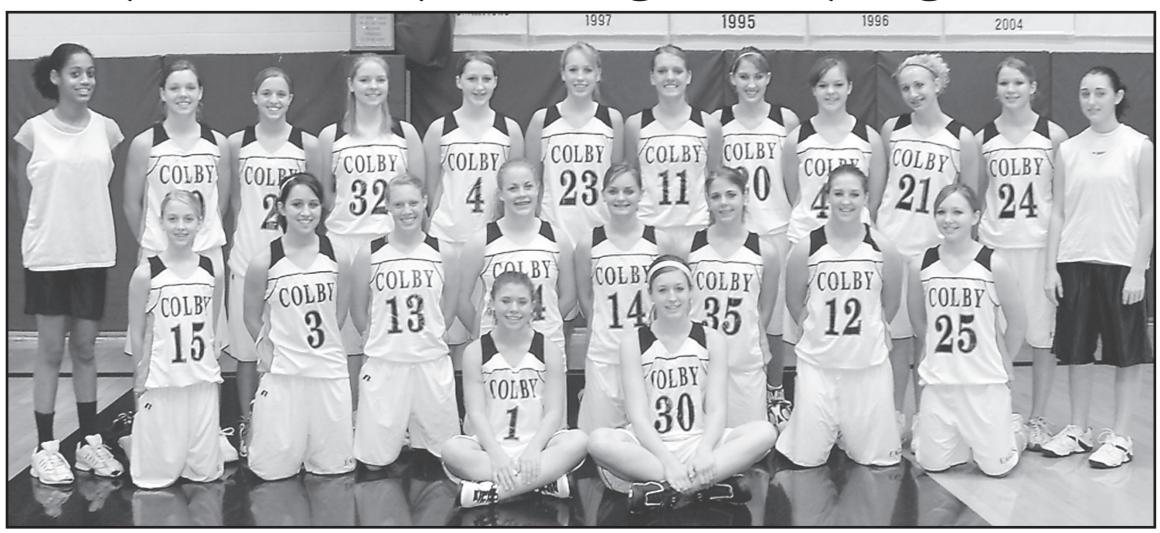

## Colby Community Building & Colby High School

Back Row (L-R): Paige Roopchan, Katrina Kaus, Kayla Hockersmith, Abi Rohr, Kelsey Shields, Kylie Reitcheck, Katherine Kaus, Ashley Standage, Rachel Juenemann, Morgan Bell, Emilea Finley, Skylar Barrett. Middle Row (L-R): Brenna McKee, Shelby Terrell, Caitlyn Wark, Anna Taylor, Kelsey Voss, Haley Stickel, Skyler Mengel, Kayla Weber. Front Row (L-R): Rhett Martin & Taylor Young.