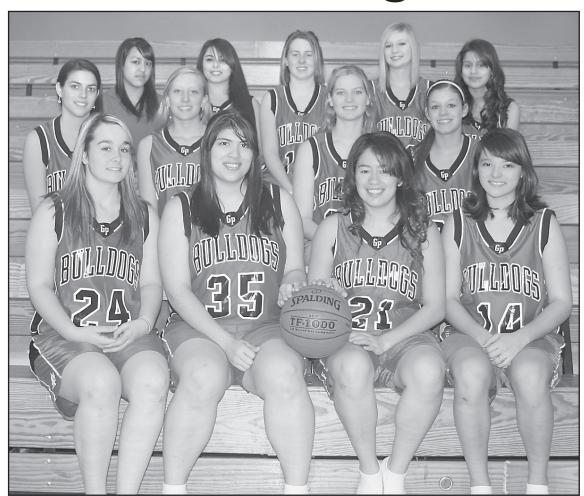

## Golden Plains High School Girl's Basketball

Front Row (L-R): Karly Miller, Angel Lobato, Oriana Beltran, Jessica Luna. Middle Row (L-R): Alyssa Babcock, Aisha Walter, Jenna Bruggeman, Jacy Moss. Back Row (L-R): Susana Galvan, Brandy Gilbert, Avery Spresser, Melissa Ritter, Viridiana Beltran. Coaches not pictured: Parker Christensen, Steve Shaw. (photo by Judy Rogers/GPHS)