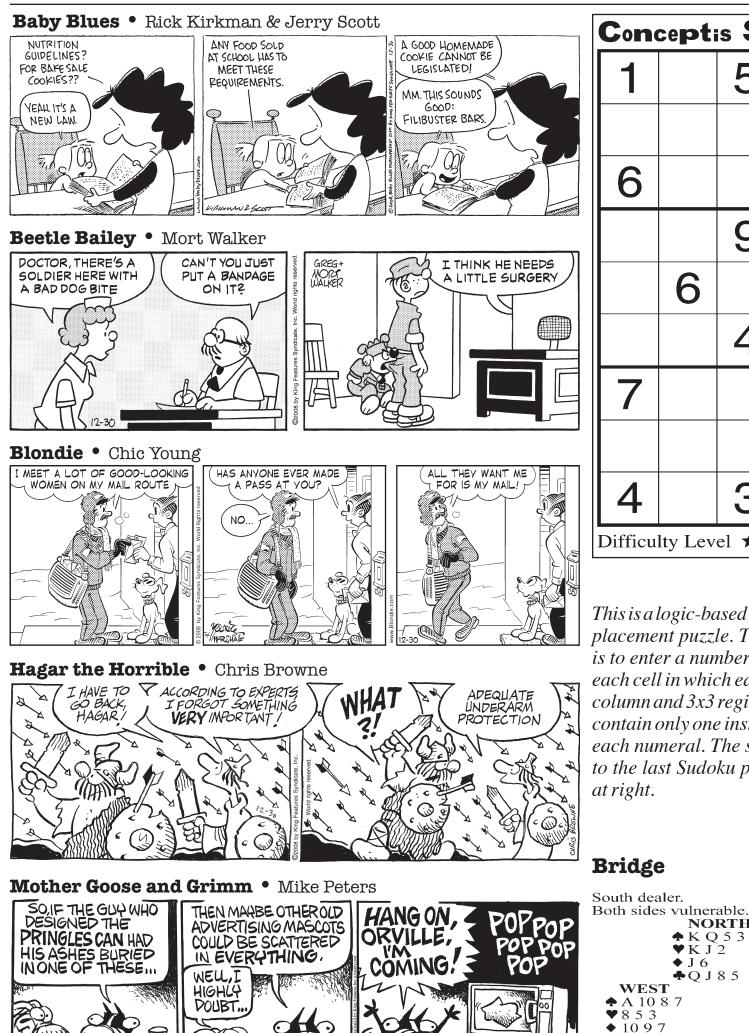

۲

Colby Free Press Wednesday, December 31, 2008 Page 7

| Con     | Conceptis SudoKu By Dave Green |        |   |   |        |   |   |       |                                                                 |  |
|---------|--------------------------------|--------|---|---|--------|---|---|-------|-----------------------------------------------------------------|--|
| 1       |                                | 5      |   |   |        | 9 |   | 3     |                                                                 |  |
|         |                                |        |   | 4 |        |   |   |       | Inc.                                                            |  |
| 6       |                                |        | 9 |   | 2      |   |   | 8     | ©2008 Conceptis Puzzles, Dist. by King Features Syndicate, Inc. |  |
|         |                                | 9      | 2 |   | 4      | 8 |   |       | eatures S                                                       |  |
|         | 6                              |        |   |   |        |   | 1 |       | King Fe                                                         |  |
|         |                                | 4      | 5 |   | 3      | 6 |   |       | Dist. by                                                        |  |
| 7       |                                |        | 4 |   | 3<br>9 |   |   | 6     | Puzzles,                                                        |  |
|         |                                |        |   | 5 |        |   |   |       | onceptis                                                        |  |
| 4       |                                | 3      |   |   |        | 7 |   | 2     | ©2008 C                                                         |  |
| Difficu | lty Lev                        | el ★ 🖈 | - |   | •      |   |   | 12/30 |                                                                 |  |

This is a logic-based number placement puzzle. The goal is to enter a number, 1-9, in each cell in which each row, column and 3x3 region must contain only one instance of each numeral. The solution to the last Sudoku puzzle is at right.