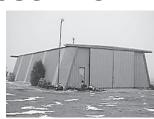

#10 Stephens Dr. ...50' x 110' steel building on 2.1 acres near I-70. Excellent location. \$185,000.

\*\*\*\*\*\*\*\*\*\*\*\*\*\*\* Commercial building located in Oakley, KS. Over 10,000 sq. ft. Has a tenant in place w/good rental history. Great location. (Under Contract).