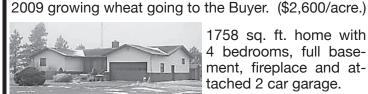

## January 7, 14, 2009) LAND AND COMMERCIAL

(Published in The Colby Free Press on

Wednesday, December 31, 2008.

This Sheridan Co. KS farm offers 400 acres of sprinkler irrigated land, 178 acres dryland and 44 acres native grass. Excellent improvements located Southeast

1758 sq. ft. home with 4 bedrooms, full basement, fireplace and attached 2 car garage.

640 ac. of cropland and grass West of Winona. Immediate possession. \$674/acre. Call Rock.

\*\*\*\*\*\*\*\*\*\*\*\*\*\* 35.5 ac. Thomas Co. grassland located 4.5 miles N. of Colby, KS w/new electric water well. Ideal building location with great view. privacy and lots of newly planted pine trees. Take a tour with Rock.