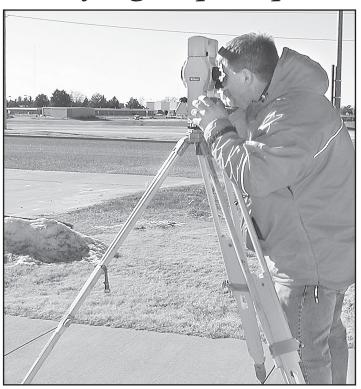

Surveying hospital plans

VERA SLOAN/Colby Free Press

Engineer Randy Zerr, Denver, helped his dad, Elmer, of Zerr Engineering of Colby, take advantage of Sunday's warm weather to take elevation readings at the Citizens Medical Center campus. The hospital plans to begin the first phase of an expansion plan this year with additions to include the financial services, upgrades to the heating and cooling and enlarging the physical therapy department, said Administrator Janice McCart.