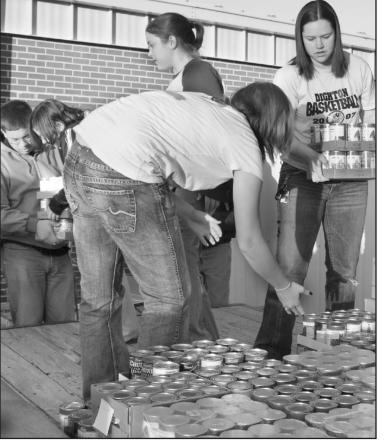

# Students collect, sort food

Genesis-Thomas County Food Bank and anyone who receives a holiday food basket will benefit from the efforts of Colby Community College students, faculty and staff members this season

The nursing students were challenged last month by students at Cloud County Community College to see which school could collect the most items for the local Genesis chapter.

Colby students collected 2,561 items which were given to Genesis-Thomas County. The Concordia school reported having about 400 items.

"We were so pleased with the response to the challenge," said Skip Sharp, vice-president of student affairs. "Genesis is a great benefit to many in the community, and the generosity of our students, faculty and staff members was overwhelming.'

In addition to collecting items for Genesis, students loaded and transported food for holiday baskets from the Genesis office to the 4-H building.

"We had over 65 students who signed up to help with the loading of the items," said Carolyn May. "Forty students began the process on Tuesday, Dec. 9, at 5 p.m. We had an additional 25 who were scheduled to help at 5:30 p.m. Students from the social sciences division, the men's and women's track teams, therapeutic massage, on Saturday, Dec. 13, to help aseducation majors and many others volunteered ....

"Because the process went so smoothly and we had so many ect, the Student Senate sponsored

۲

DEBBIE SCHWANKE/Colby Community College More than 65 Colby Community College students helped move cases of food from the Thomas County Office Complex to the 4-H building on Tuesday, Dec. 10. Students also helped other volunteers assemble baskets for families in Thomas County.