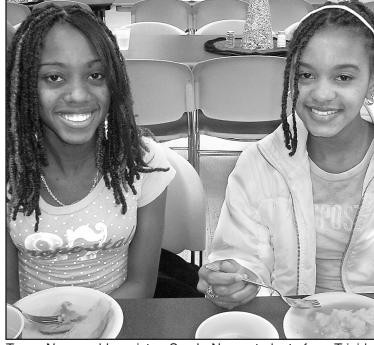

# International students given a feast

Members of the Kansas National Education Association Student Program group at Colby Community College pulled an all-nighter the weekend of Dec. 6.

The future teachers' group worked overnight to prepare a holiday dinner for international students and their friends.

"It was a great success," said sponsor Carolyn May. "The club members worked all night to prepare everything for the dinner on Saturday, Dec. 6.

"We are so grateful for the help of several Colby businesses. Montana Mike's donated 120 dinner rolls, Wal Mart gave us \$100 and the Village Inn contributed pies."

The college has about 30 international students this semester. Countries represented include Canada, Brazil, Trinidad and Tobago, Uzbekistan, Holland, Kenya, Mongolia and Spain.

Executive committee members of the future teachers are Janna Colson, Hoxie, president; Jessica Horinek, Atwood, vice president; Amanda Bentley, Prairie Village, secretary; Stephanie Juenemann, Colby, event coordinator; and Ju-

Tonya Nero and her sister, Scarla Nero, students from Trinidad and Tobago, were among international students who enjoyed a home-cooked holiday dinner on Dec. 6.

Gem, treasurer; Shannon Titus, lia Colson, Hoxie, publicity.