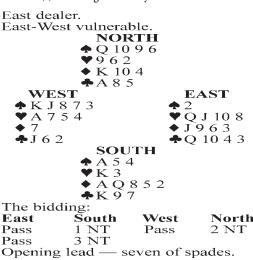

# Bridge

| 0        |           |             |            |
|----------|-----------|-------------|------------|
| You a    | re South  | , both side | es vulner- |
| able. Th | e bidding | has been:   |            |
| North    | East      | South       | West       |
| 1 ♦      | Pass      | 1 🔶         | Pass       |
| 3 NT     | Pass      | ?           |            |
| What     | would y   | you now     | bid with   |
|          |           | ving four h |            |
| 1. ♠ K   | .Q764 🕊 . | A8 ♦ A3 ◀   | 9872       |
| 2. 🔶 K   | [QJ94 ♥ ] | J873 ♦ AJ4  | 4 🕈 6      |
| 3. ♠ K   | J83 ♥ 9 4 | 🜢 K62 💠 9   | 8653       |
| 4. 🔶 K   | .Q962 ♥.  | AQ1054 ♦    | J3 🕈 9     |
|          | *         | * *         |            |
|          |           |             |            |

Consider this deal where West leads his fourth-best spade. Declarer wins with dummy's nine and sees that his best source of tricks lies in diamonds.

Ordinarily, declarer would handle this particular diamond combination by first cashing the ace and then the king. But observe what happens if South follows that procedure in the present case. He can no longer score all his diamonds, and cannot score a fourth diamond trick without surrendering one to East first. East would then return the queen of hearts to put the contract down one.

To prevent this from happening, declarer should cash the king of diamonds at trick two and next lead the ten, planning to finesse if East follows low! This approach guarantees the contract even if West wins the trick with the jack. (South would then score four diamonds, two clubs and three spades after conceding a trick to West's king.)

Of course, if East covers the ten with the jack, South wins with the queen, thus assuring five diamond tricks whether West follows suit or not.

In adopting this line of play, declarer reasons that he is virtually certain to make the contract by cashing the diamond king at trick two. It is a safety play that ensures at least four diamond tricks and three notrump, come what may.