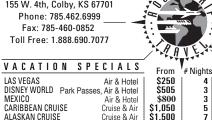

#### 1690 W. 4th St., Colby ~ 785-460-3999 Toll Free: 1-866-305-3999

155 W. 4th, Colby, KS 67701 Phone: 785.462.6999 Fax: 785-460-0852 Toll Free: 1.888.690.7077

Cruise & Air

Air & Hotel

\$1.050

\$1.500

\$359