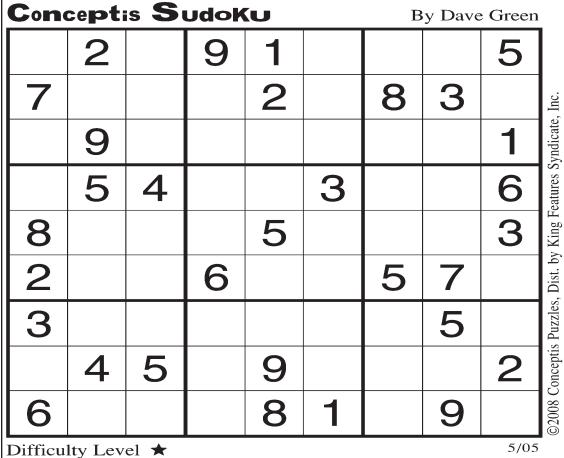

# Beetle Bailey • Mort Walker

۲

This is a logic-based number placement puzzle. The goal is to enter a number, 1-9, in each cell in which each row, column and 3x3 region must contain only one instance of each numeral. The solution to today's Sudoku puzzle is right.