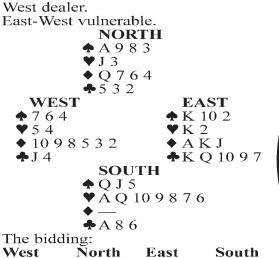

# Bridge

۲

۲

# **Famous Hand**

Once upon a time, not many moons ago, a declarer named South arrived at a contract of four hearts on the bidding shown. West led the jack of clubs, overtaken by East with the queen and won by South with the ace.

It is certainly not difficult to see, especially if you look at all four hands, that declarer easily can make four hearts. All he has to do is take a trump finesse somewhere along the line, and it succeeds. But the sad fact is that South wound up down one, and there is furthermore a very good chance that, under the same circumstances, many other declarers would have suffered the same fate!

In the actual case, after winning the opening club lead, South played the queen of spades at trick two and followed low from dummy. East was Zia Mahmood, one of the world's great players, and he smoothly followed suit with the ten!

Declarer was naturally afraid the ten was a singleton, which would make it dangerous to attempt another spade finesse at this point. Since he could repeat the finesse later on, South next led the ace and another trump.

This did not prove to be an outstanding success. Zia won with the king and cashed two club tricks, then played the king of diamonds. Declarer ruffed and eventually tried another spade finesse, but this time it lost to the king, and the contract went down one.

You're not apt to encounter many defenders in a lifetime who possess the fertile imagination displayed by Zia Mahmood on this deal. Almost everyone would automatically have taken the king of spades at trick two, expecting to defeat the contract very easily, but they would all have wound up disappointed at the end.