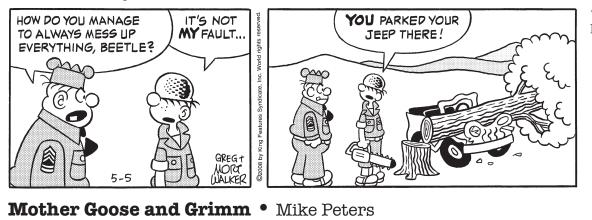

# Beetle Bailey • Mort Walker

۲

This is a logic-based number placement puzzle. The goal is to enter a number, 1-9, in each cell in which each row, column and 3x3 region must contain only one instance of each numeral. The solution to today's Sudoku puzzle is right.