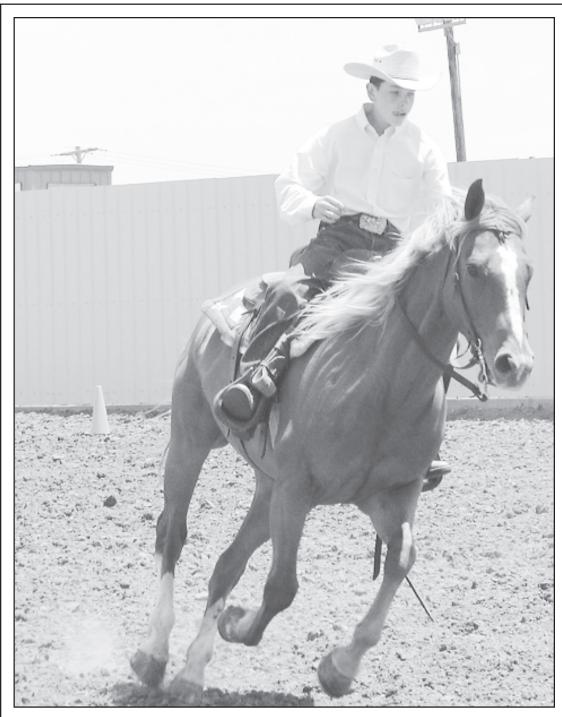

TISHA COX/Colby Free Press

Tristan Barnett of Logan County rode his horse through a reining pattern Saturday during a 4-H horse show at the Thomas County Fairgrounds. Reining is Twenty-five 4-H members were entered in the show. Reining is where the rider guides the horse through a pattern of circles, spins and stops and is judged by his command of the horse and the horse' response.