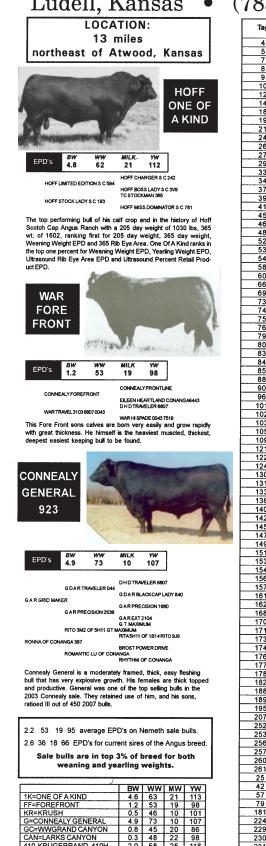

NKM 2007 REGISTERED ANGUS BULLS FOR SALE ON FARM Ludell, Kansas • (785) 322-5505 or (785) 626-4309

cheat pretty fast." 6. "Eat, Pray, Love: One

31119

Listen to 790 KXXX and 100.3 the Ride for ticket information. Tickets \$20.00 at the door or \$5.00 with a discount coupon.