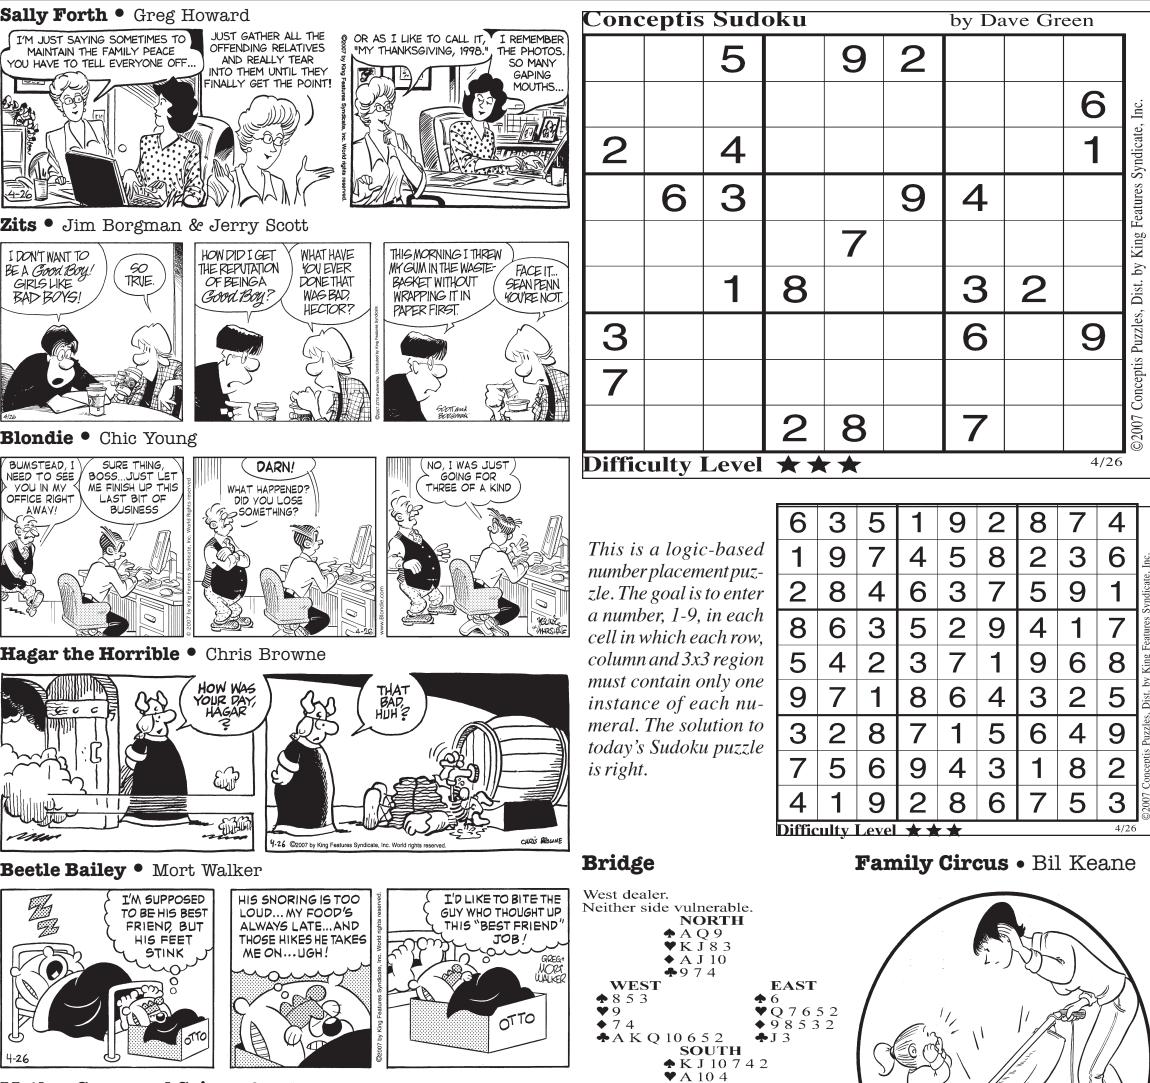

## The So-Called Educated Guess

East

Pass

Pass king of clubs.

South

4 NT

6 🛧

♦ K Q 6 - 8

North

Dble

5 🖤

The bidding:

Opening lead –

West

3 🜩

Pass

Declarer is often faced with the problem of resolving which way to finesse against a missing queen. From a mathematical standpoint, this appears to be a straightforward 50-50 proposition, but in fact a skillful declarer will "guess" correctly far more than One way of improving the success ratio is for declarer to try to learn as much as possible about the opponents' distribution before committing himself one way or the other. How he goes about doing this is shown in today's hand.

West led the king of clubs and continued with the ace. Declarer ruffed, drew three rounds of trumps, West following suit to all three, and then ruffed dummy's last club. East's diamond discard confirmed that West, as expected, had started with seven 1 clubs.

One more piece of information regarding West's distribution remained to be uncovered, and South quickly resolved it by cashing the A-K-Q of diamonds, West showing out on the third round. The picture of the hand West held originally was now complete. He had started with seven clubs, three spades, two diamonds and therefore only one heart.

Declarer was now ready to tackle the heart suit, but, thanks to his careful preparatory steps, the location of the queen was no longer a guess. Either East had the missing damsel or West had it singleton. So, at trick ten declarer led a heart to dummy's king. When the queen did not appear, South next led a heart to his ten to bring home the slam.

Admittedly, there are deals where declarer, despite diligent efforts, will be unable to significantly increase his chances of locating a missing queen. But in the present case, by simply adding up to 13, South was able to raise his chances from 50 percent to 100 percent.