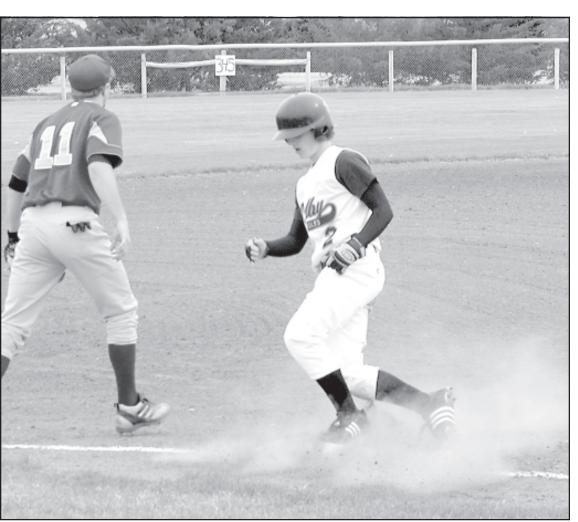

JOHN VAN NOSTRAND/Colby Free Press Colby's Cade Carter picked himself up Friday after hitting a triple during Colby's first game against Plainville

# Eagles win one against Plainville

split a doubleheader Friday against Plainville in Colby. It was the first games of the season for Colby.

Colby won game one 11-10. The Eagles had 14 hits highlighted by Mitchell Gatz's home run in the second inning. Gatz ended the game with three hits and three RBIs.

Cade Carter also had three RBI's for Colby. He had two hits including a triple. Trenton Powell had three hits and two RBIs.

Gatz's home run helped Colby score six runs to build an 8-1 lead. Plainville stormed back the next two innings and scored four runs to