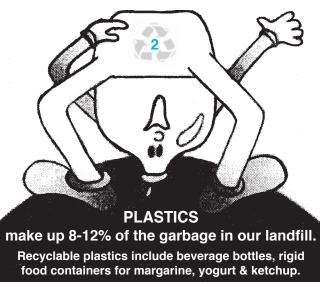

For More information, please visit our website at www.stockauctionco.com

Flip it over! Check it out before you chuck it out!!

Plastics don't break down in the landfill. Most plastic containers wear a number on their bottoms. Flip it over - pay attention - only SOME plastics can be recycled.

Look for the Moblus loop symbol, known

internationally as a symbol for recycling. It has a specific number from 1-12.

Coding on the plastic containers is important because most plastic recyclers recycle various plastics separately.