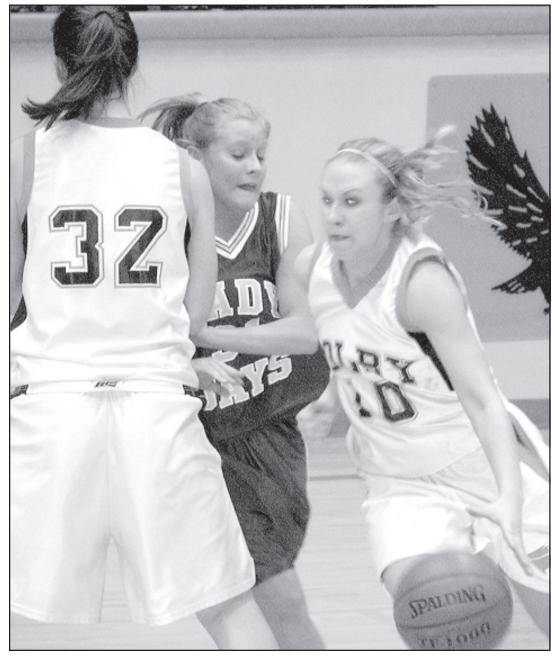

JOHN VAN NOSTRAND/Colby Free Press Colby's Aubrette Stephens used a pick set by Lissa Mazanec during the game against Norton Feb. 20. Colby plays Ulysses 6:30 p.m. CST Friday at Max Jones Fieldhouse in Goodland in the semifinal round of substate. Goodland plays Thomas More Prep-Hays in the other game. On the boys side, Thomas More Prep plays Ulysses tonight in Goodland followed by Larned and Goodland. The girls championship game is 6:30 p.m. CST Saturday in Goodland. The boys championship will follow.