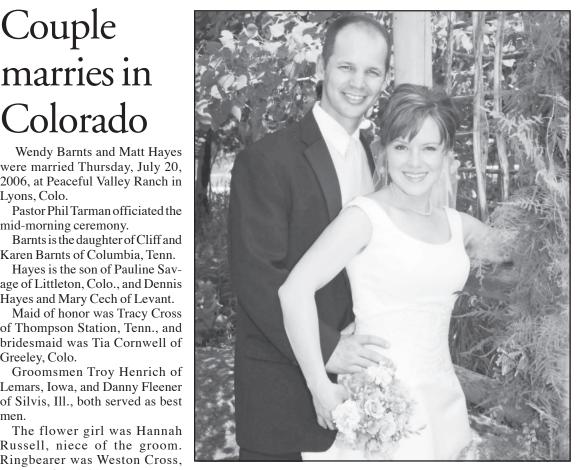

worked as an administrator in Hernandez and husband Michael of N. 26th, Parsons, Kan., 67357.

Couple

marries in

Colorado

mid-morning ceremony.

Karen Barnts of Columbia, Tenn. Hayes is the son of Pauline Sav-

Hayes and Mary Cech of Levant.

Lyons, Colo.

Greeley, Colo.

Memorials are suggested to the sica of Lawrence; one daughter, American Diabetes Association or Kelli Minor of Decatur, Mich.; his the National Kidney Foundation

Mr. and Mrs. Matt Hayes

Ceri Middlemist and Jessica Helen Barnts, grandmother of the Morgan, Colo., and are planning a Cromwell, as well as special guest bride. The couple resides in Fort

spring honeymoon.