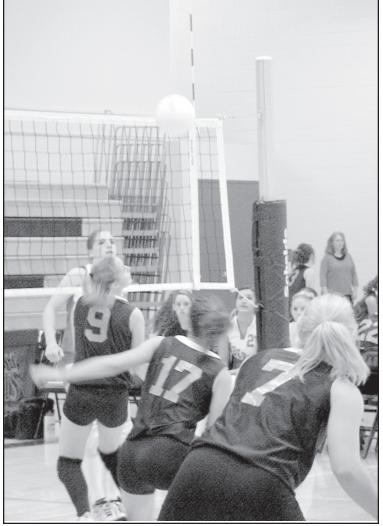

The ball sailed over the head of Colby's Rishonna Martin (#9) Tuesday during Colby's match against Oberlin. Backing up Martin are Lissa Mazanec (#17) and Lauren Cox (#7). Colby split its matches between Saint Francis and Oberlin.

# Eagle team goes 1-1 at home

Colby's volleyball team still on this.' needs to learn to keep up the pressure according to coach Lesley

Colby split two matches Tuesday in Colby. The Eagles defeated Saint. Francis 25-20, 25-16 and lost to Oberlin 25-27, 21-25.