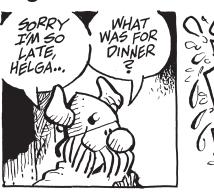

Page 16 Colby Free Press Friday, July 21, 2006

## For Better or Worse • Lynn Johnston



# Garfield • Jim Davis



# Hagar the Horrible • Chris Browne



**Blondie** • Chic Young



#### Beetle Bailey • Mort Walker



### **Zits** • Jim Borgman & Jerry Scott



# Crossword

|           | U,  |                |          |     | T U        |        |            |          |          |            |      |          |               |                    |   |
|-----------|-----|----------------|----------|-----|------------|--------|------------|----------|----------|------------|------|----------|---------------|--------------------|---|
| OF        |     | ROS            |          | 35  |            | ding   | 5          | 57       | Fo       | e          |      | 19       | Walla         |                    |   |
| IGHT      |     | Cupic          |          |     | wing       | 0      |            |          |          |            |