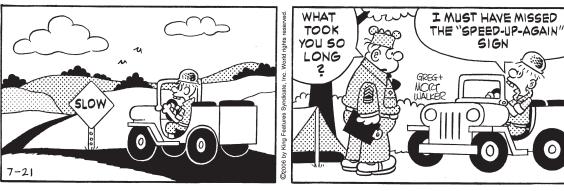

Page 16 Colby Free Press Friday, July 21, 2006

## For Better or Worse • Lynn Johnston



# Garfield • Jim Davis



# Hagar the Horrible • Chris Browne



**Blondie** • Chic Young



#### Beetle Bailey • Mort Walker



### **Zits** • Jim Borgman & Jerry Scott



# Crossword

|           | U,  |                |          |     | T U        |        |            |          |          |            |      |          |               |                    |   |
|-----------|-----|----------------|----------|-----|------------|--------|------------|----------|----------|------------|------|----------|---------------|--------------------|---|
| OF        |     | ROS            |          | 35  |            | ding   | 5          | 57       | Fo       | e          |      | 19       | Walla         |                    |   |
| IGHT      |     | Cupic          |          |     | wing       | 0      |            |          |          |            |      |          | of "T         |                    |   |
|