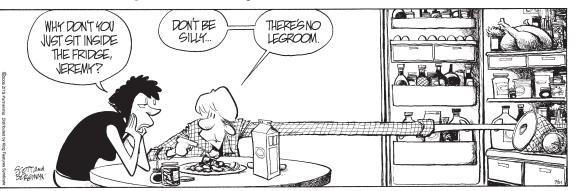

Page 16 Colby Free Press Friday, July 21, 2006

## For Better or Worse • Lynn Johnston



# Garfield • Jim Davis



# Hagar the Horrible • Chris Browne



**Blondie** • Chic Young



#### Beetle Bailey • Mort Walker



### **Zits** • Jim Borgman & Jerry Scott



# Crossword

|           | U,  |                |          |     | T U        |        |            |          |          |            |      |          |               |                    |   |
|-----------|-----|----------------|----------|-----|------------|--------|------------|----------|----------|------------|------|----------|---------------|--------------------|---|
| OF        |     | ROS            |          | 35  |            | ding   | 5          | 57       | Fo       | e          |      | 19       | Walla         |                    |   |
| IGHT      |     | Cupic          |          |     | wing       | 0      |            |          |          |            |      |          | of "T         |                    |   |
|           |     | yoker          |          | 37  |