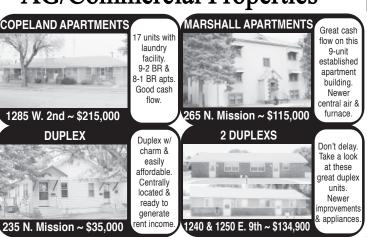

# AG/Commercial Properties

**Commercial Properties** ♦ Mobile Home Park – 1360 1<sup>st</sup> Street Annex – \$260,000 ♦ Mobile Home Park – 485 Walker – \$85,000 ♦ Mobile Home Park – 1280 W. 5<sup>th</sup> – \$45,000 ♦ Apartment House 180 N. Range – \$39,500 ♦ Office Building – 160 E. 4<sup>th</sup> – \$47,500 ♦