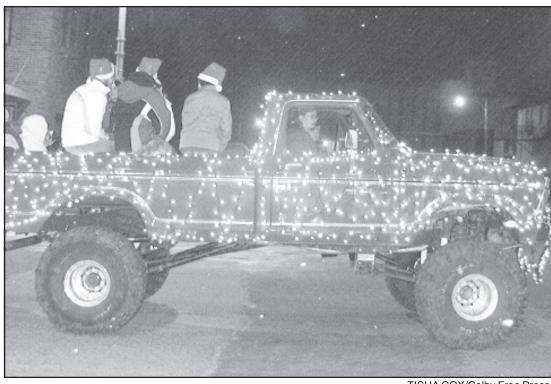

### **DECEMBER 6**

TISHA COX/Colby Free Press

(PG) 1:30

(PG-13)

2:16

(R) 2:15

1:34

The Colby High School dance team rode in style in the back of Christmas-lighted monster truck during Sunday's annual light parade.