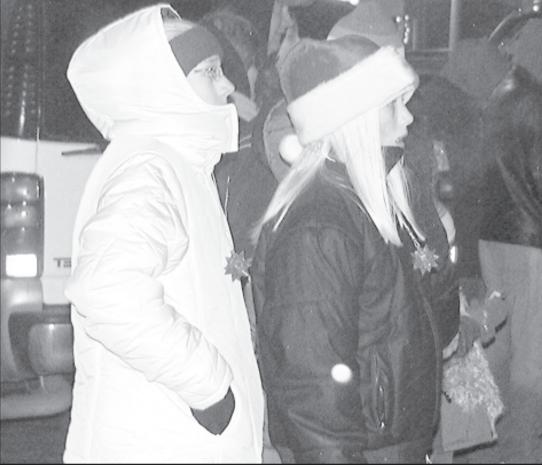

**TISHA COX/Colby Free Press** 

Anna and Laura Juenemann tried to stay warm while watching the parade Sunday. The two enjoyed the event with their family.