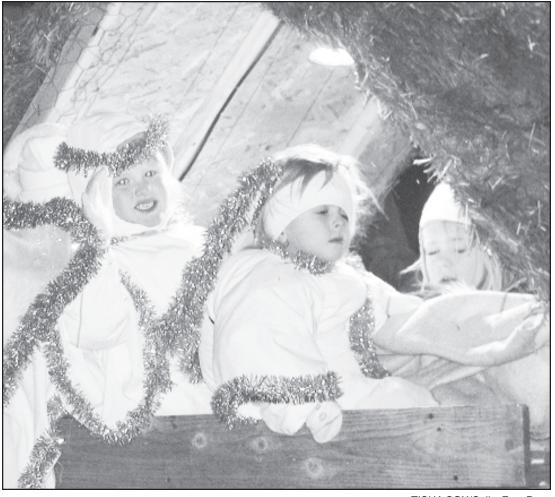

# Light parade highlights

TISHA COX/Colby Free Press

Christmas angels decked out in tinsel and garland were one of the many sights to be seen during the eighth annual Christmas light parade Sunday in downtown Colby.