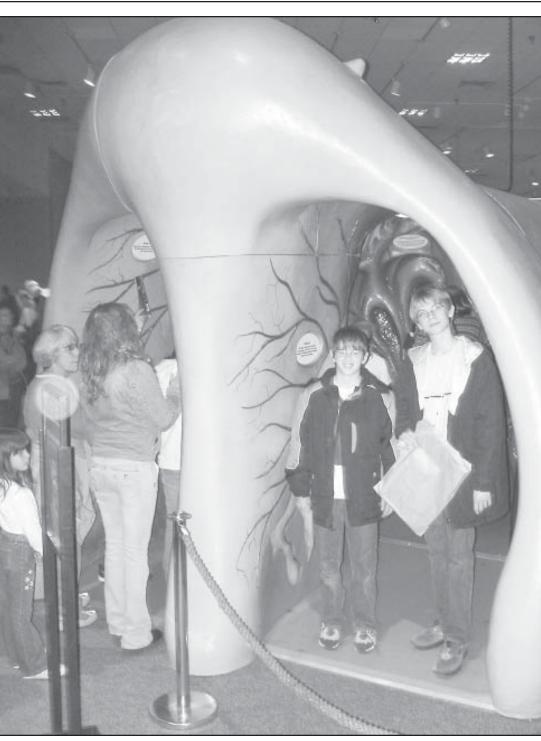

JEFF FRIESEN/Courtesy photos

ABOVE: David Hunt and William Mick exited the left nostril at the Grossology exhibit in the Denver Museum of Nature and Science. BELOW: Judy Kleinsorge, Pioneer Memorial Library (second from right), with middle school students, Keesa Wright, Krisstal Kriss, Ariel Severson, and Christina Ostmeyer found themselves lost in the Corn Maze at the Denver Botanic Gardens.

"Twenty middle school students participated in a trip to Denver recently with the first stop at the Maze at the Denver Botanic Gardens. Denver Museum of Nature and Science," he said.

Students learned such things as scatologists studying waste matter, sleeping on your right side helps gas escape easier, and scientists actually study rhinotillexomania (nose-picking).