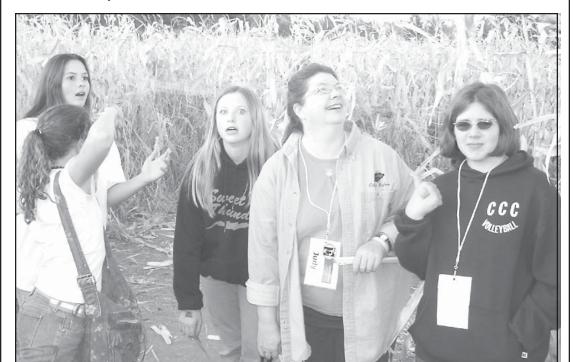

JEFF FRIESEN/Courtesy photos

ABOVE: David Hunt and William Mick exited the left nostril at the Grossology exhibit in the Denver Museum of Nature and Science. BELOW: Judy Kleinsorge, Pioneer Memorial Library (second from right), with middle school students, Keesa Wright, Krisstal Kriss, Ariel Severson, and Christina Ostmeyer found themselves lost in the Corn Maze at the Denver Botanic Gardens.

The second stop on the itinerary, Friesen said, was exploring the Hammond Candy Factory where each piece of candy is produced by hand.

"Imagine a 5 pound lollipop," he said.

The last stop on the day-long event was the Corn

"Twenty middle school students wandering about in a maze — it's amazing everyone was home by midnight," he said.

"We were all pretty tired by the time we got back, but what a great day," Friesen said.