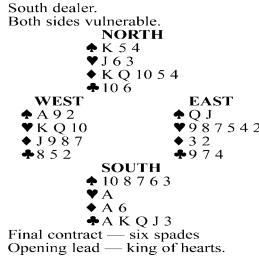

# Bridge

### A Stunning Victory

Everyone who plays bridge has his own harrowing tale of how he and his partner managed to collapse two sure tricks into one while defending a hand. It can happen in a variety of ways, and for a variety of reasons that might seem perfectly reasonable at the time - especially if a particularly crafty declarer is at the helm.

Consider today's deal where declarer lost only one trump trick with the defenders holding A-Q-J-9-2 of trumps! The triumph - or tragedy, depending on which way you look at it - began when South got to six spades following a sequence of bids too dreadful to repeat.

West led the king of hearts, and South unhappily surveyed the dummy. Not one to give up easily, declarer concocted a scheme that at least gave him a chance to make the slam. All that was required was a very specific lie of the cards, a bit of deception and a gullible opponent - but there was no harm in trying.

Accordingly, South won the heart lead with the ace, cashed the ace of diamonds and then led a low trump toward dummy, acting for all the world like a man with the singleton ace of diamonds.

West couldn't bear the thought of South's getting rid of his (presumed) heart loser on one of dummy's top diamonds, so he climbed up with the ace of spades - felling one of his partner's honors - and tried to cash the queen of hearts. South ruffed, led a spade to the king followed by a spade to the ten, and the party was over.