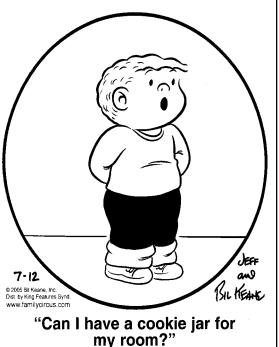

### Family Circus • Bill Keane

ably led the king of clubs, after which the defensive efforts diverged.

At one table, East signaled with the eight of clubs, and West continued with a low club, ruffed by South. Declarer drove out the ace of diamonds, won the spade shift with the ace, drew the missing trump and ran four hearts, discarding a spade from dummy to make the contract.