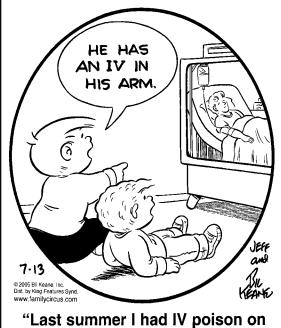

yed four rounds of hearts, discarding a spade from dummy. East could take the diamond ace then or later, but that was the only trick he got.

At a third table, the defense functioned perfectly. East also played the club deuce on the first trick, and West shifted to the spade three. Declarer took dummy's ace and led a diamond, but East alertly rose with the ace and cashed the king of spades for down one.

Observe that once West shifted to the three of spades, the winning defense was easy to find. Since West could not have more than five spades the three was fourth-best - East knew declarer had a second spade. To cater to the possibility that South had started with four hearts headed by the A-Q, East made sure to take the first diamond and cash a spade before the setting trick disappeared.



my leg.'