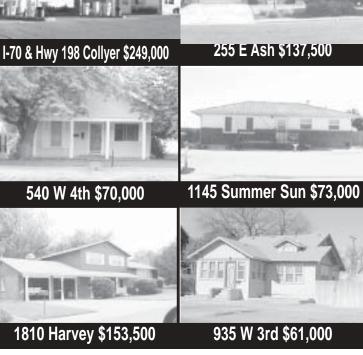

For more information on these listings and to see our other listings, call us or visit our website at:

www.ColbyHomeLand.com

# Finley Motor 2x11

Place **GSN** 

85%

Ask Robin

♦315 S. Garfield - \$62,500 ♦ 580 N. Range - \$43,000 ♦ 480 Sherman - \$43,500 Drive by these Additional Listings! ◆495 N. Convesse - \$26,500 ◆245 S. Grant - \$49,500 ◆2327 E. US-24, Colby - \$169,000 ◆760 Lane - \$181,500 ◆920 E. 6th - \$119,000 • 194 Co. Rd. 3, Brewster - \$157,500 • 2287 K-25, Colby - \$199,500 • 912 Court Terrace - \$69,000 ♦ 690 E. 7<sup>th</sup> - \$31,500 ♦ 590 S. Mission - \$37,900 ♦ 1735 Harvey - \$98,500 ♦ 720 N. Nashville - \$150,000 ♦ 615 W. 7<sup>th</sup> - \$44,500 ♦1000 E. 9<sup>th</sup> - \$85,000 ♦985 S. Range - \$265,000 ♦1165 Wheatridge - \$199,000 ♦695 W. 8<sup>th</sup> - \$19,900