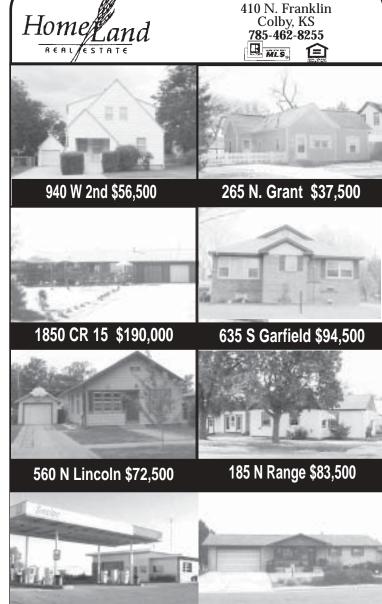

For more information on these listings and to see our other listings, call us or visit our website at:

www.ColbyHomeLand.com

# Finley Motor 2x11

Place **GSN** 

85%

Ask Robin

♦315 S. Garfield - \$62,500 ♦ 580 N. Range - \$43,000 ♦ 480 Sherman - \$43,500 Drive by these Additional Listings! ◆495 N. Convesse - \$26,500 ◆245 S. Grant - \$49,500 ◆2327 E. US-24, Colby - \$169,000 ◆760 Lane - \$181,500 ◆920 E. 6th - \$119,000 • 194 Co. Rd. 3, Brewster - \$157,500 • 2287 K-25, Colby - \$199,500 • 912 Court Terrace - \$69,000 ♦ 690 E. 7<sup>th</sup> - \$31,500 ♦ 590 S. Mission - \$37,900 ♦ 1735 Harvey - \$98,500 ♦ 720 N. Nashville - \$150,000 ♦ 615 W. 7<sup>th</sup> - \$44,500 ♦1000 E. 9<sup>th</sup> - \$85,000 ♦985 S. Range - \$265,000 ♦1165 Wheatridge - \$199,000 ♦695 W. 8<sup>th</sup> - \$19,900