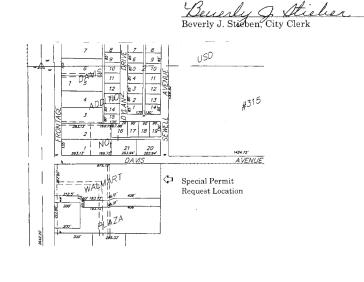

#### **Public Notice**

NOTICE OF PUBLIC HEARING PROPOSED SPECIAL PERMIT

TO ALL PERSONS CONCERNED:

You and each of you are hereby notified that the Colby/Thomas County Metropolitan Area Planning Commission will hold a Public Hearing in the Council Chambers of City Hall, 585 North Franklin, Colby, Kansas, at 9:30 A.M. on Thursday, December 16, 2004, to hear a request for a Temporary Use Permit to allow the temporary placement of two semi trailers at 1915 South Range for a period of 90 days.

IN THE CITY OF COLBY, KANSAS

The public is invited to attend.

Government Jobs! WILDLIFE / POSTAL \$16.51 TO \$58.00 Per hour. Full Benefits. Paid Training. Call for application and exam information. NO EXPERIENCE NECESSARY. Fee Required. TOLL FREE 1-888-269-6090